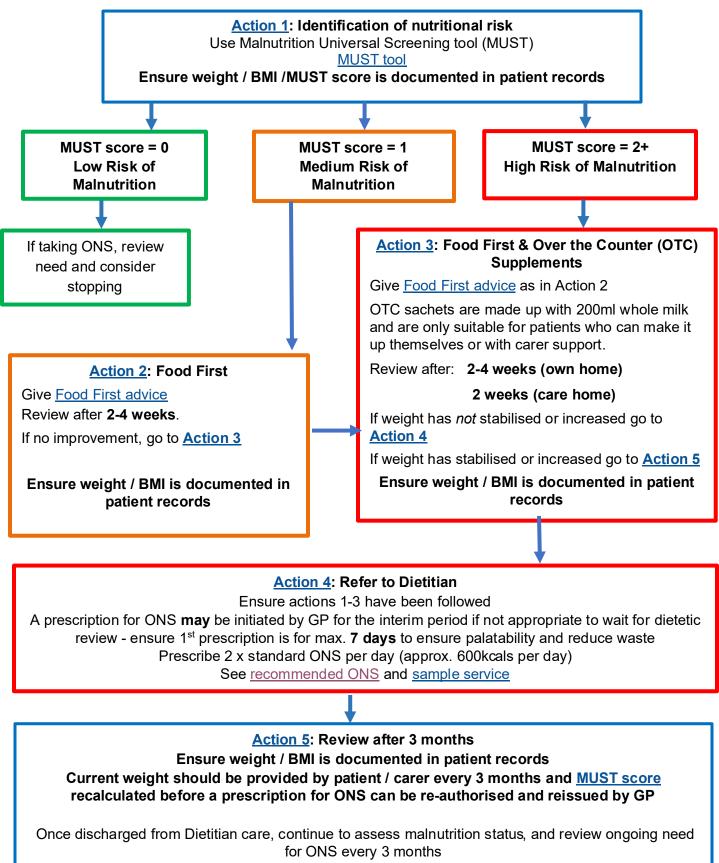

## Notes for Actions 1-5 for the identification, treatment, and monitoring of malnutrition

| Action 1: Identification of nutritional risk                                                                         |
|----------------------------------------------------------------------------------------------------------------------|
| <ul> <li>Complete <u>MUST</u> screening (based on <u>NICE (2006) CG32</u> definition of malnutrition)</li> </ul>     |
| <ul> <li>Please note MUST/BMI may not be accurate tools to assess nutritional risk in some groups:</li> </ul>        |
| <ul> <li>People with learning disabilities: Other signs of malnutrition such as consistent</li> </ul>                |
| unplanned weight loss, limited diet/avoiding whole food groups, and dysphagia should                                 |
| be considered                                                                                                        |
| <ul> <li>Medical conditions leading to fluid overload/oedema</li> </ul>                                              |
| <ul> <li>Consider dietary intake and assess underlying causes of malnutrition</li> </ul>                             |
| • Set and document realistic and measurable goals e.g. target weight, weight gain/maintenance,                       |
| BMI, improved activities of daily living                                                                             |
| Action 2: Food First                                                                                                 |
| <ul> <li>Encourage little and often i.e., small, frequent meals and snacks</li> </ul>                                |
| Aim to increase energy intake by 500kcals per day                                                                    |
| 1 pint of fortified milk: 568ml/1 pint of full-cream (whole or Jersey) milk + 4 heaped                               |
| tablespoons of dried skimmed milk powder (this provides approx. 600kcal and 40g protein)                             |
| Use in hot drinks, cereal/ porridge, sauces, soups, and home-made milkshakes and                                     |
| smoothies                                                                                                            |
| <ul> <li>2 x <u>Homemade Nourishing Drinks</u> of their choice, using fortified milk</li> </ul>                      |
| <ul> <li>Provide patient with nutrition support information available from Knowledge NoW</li> </ul>                  |
| <ul> <li>Eating well - A guide to help you gain or maintain your weight or,</li> </ul>                               |
| <ul> <li>Eating well – Ideas for plant-based alternatives (includes recipes)</li> </ul>                              |
| <ul> <li>Homemade Nourishing Drinks</li> </ul>                                                                       |
| <ul> <li>Consider an over-the-counter (OTC) multivitamin and mineral supplement e.g. 'A-Z' type</li> </ul>           |
| Action 3: Over-the-counter (OTC) ONS                                                                                 |
| Consider recommending OTC products (ensure 'Food First' information has already been provided),                      |
| such as Aymes® Retail milkshakes, Complan® milkshakes, Meritene Energis® milkshakes & soups,                         |
| Nurishment® milkshakes                                                                                               |
| Action 4: Prescribe ONS only if actions 1-3 have been followed, refer to dietitians                                  |
| ONS can only be prescribed when ACBS criteria are met. The principal indication is 'Disease-related                  |
| malnutrition.' ONLY prescribe if urgent and it is not appropriate to await Dietetic review                           |
| Refer to community dietitians (ECCH, NCHC, or QEH) or Norwich PCN Dietitian on your clinical                         |
| system                                                                                                               |
| <ul> <li>For people with learning disabilities please refer to specialist dietetic service (Norfolk only)</li> </ul> |
| <ul> <li>Seek specialist review if person is prescribed thickeners for dysphagia - prescribed ONS should</li> </ul>  |
| NOT be thickened                                                                                                     |
|                                                                                                                      |
| Action 5: Review and discontinue ONS                                                                                 |
| Review 3 monthly to monitor progress (weight, BMI and MUST score), review goals, and check                           |
| appropriateness (for example, see ONS prescribing in end-of-life care)                                               |
| Consider discontinuing ONS if: patient is non-compliant, goals of treatment are met, or if patient                   |
| has a MUST score of 0                                                                                                |
| • If the patient no longer has a clinical need for ONS but wishes to continue, advise patient to buy                 |
| OTC products or homemade nourishing drinks (see Action 3)                                                            |